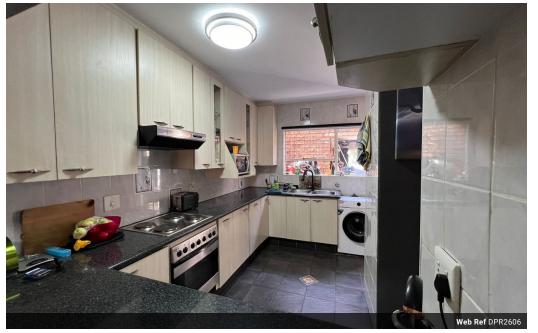

This stunning apartment features elegant tiles, riven walling, outdoor paving, and newly installed lights throughout. Downstairs, you'll find beautiful Rhinolite ceilings and walls.

The kitchen boasts ample space, plenty of cupboard space, granite countertops, and windows that flood the area with natural light.