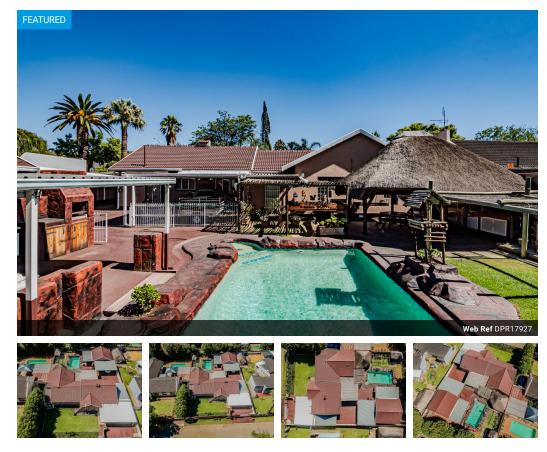

## Charming Family Haven with Unmatched Entertainment & Security Features!

Discover the perfect blend of comfort, style, and practicality in this immaculate 3-bedroom family home, ideally situated in the sought-after neighborhood of Randhart. With top schools, shopping centers, and essential amenities just minutes away, this home is perfectly positioned for convenience and modern family living.

Step inside and be welcomed by spacious living areas, including a formal lounge and dining room, designed for effortless family gatherings. The well-appointed kitchen boasts ample cupboard space, a scullery, and a separate laundry area, ensuring everyday convenience.

The three generously sized bedrooms feature built-in cupboards, with the master suite enjoying its own private en-suite bathroom. A dedicated study with built-in desk and storage provides the perfect home office or study space. Outside,...