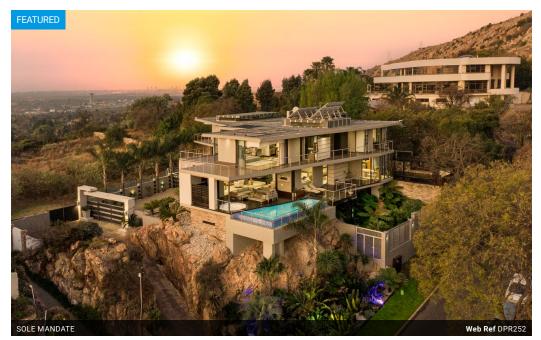

### Modern Architectural Marvel in the heart of Bedfordview

This is more than just a home—it's a statement of architectural brilliance, seamlessly integrated into the natural landscape. Perched atop a massive rock, this breathtaking residence was masterfully designed to embrace its surroundings, featuring cantilevered balconies, bold angular lines, and unparalleled panoramic views.

Spanning three levels to complement the stand's natural contours, this four-bedroom masterpiece offers a lifestyle of uncompromising luxury. Welcome to Heaven on Pamin, where sophisticated design meets seamless functionality.

A Grand Entrance & Striking First Impressions

Step through an oversized sliding front door into a dramatic double-volume entrance hall. Your eye is immediately drawn to the showstopping circular staircase, set against a striking stone-clad backdrop that extends from the basement to...