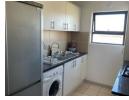

## Features

| Pets Allowed | Yes |                     |      |            |                  |
|--------------|-----|---------------------|------|------------|------------------|
| Interior     |     | Exterior            |      | Sizes      |                  |
| Bedrooms     | 2   | Carports / Parkings | 1    | Floor Size | 58m <sup>2</sup> |
| Bathrooms    | 1   | Security            | Yes  |            |                  |
| Kitchens     | 1   | Pool                | No   |            |                  |
| Recep. Rooms | 1   | Views               | True |            |                  |
| Furnished    | No  |                     |      |            |                  |