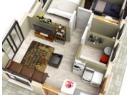

## **Features**

| Interior     |     | Exterior            |       | Sizes      |       |
|--------------|-----|---------------------|-------|------------|-------|
| Bedrooms     | 2   | Carports / Parkings | 1     | Floor Size | 140m² |
| Bathrooms    | 1   | Security            | No    | Land Size  | 293m² |
| Kitchens     | 1   | Pool                | No    |            |       |
| Recep. Rooms | 1   | Views               | False |            |       |
| Furnished    | Yes |                     |       |            |       |