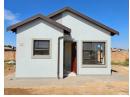

## New Development- Eastview Brakpan

 $Build your dream home on a 293m^2 stand in Eastview, Brakpan Extension 12! This land + development package offers plenty of space and a beautifully designed home. \\$ 

Package includes:

293m² stand – R360,000 40m² home build package – R435,000 Modern 2-bedroom, 1-bathroom home

- ! Other options available! Larger land & home packages. Up to 4 Bed; 2 Bathroom @ 100m²
- Prime location with flexible size options to fit your needs.
- !! Contact us today to secure your spot!

## **Features**

| Interior     |     | Exterior            |       | Sizes      |       |
|--------------|-----|---------------------|-------|------------|-------|
| Bedrooms     | 2   | Carports / Parkings | 1     | Floor Size | 140m² |
| Bathrooms    | 1   | Security            | No    | Land Size  | 293m² |
| Kitchens     | 1   | Pool                | No    |            |       |
| Recep. Rooms | 1   | Views               | False |            |       |
| Furnished    | Yes |                     |       |            |       |