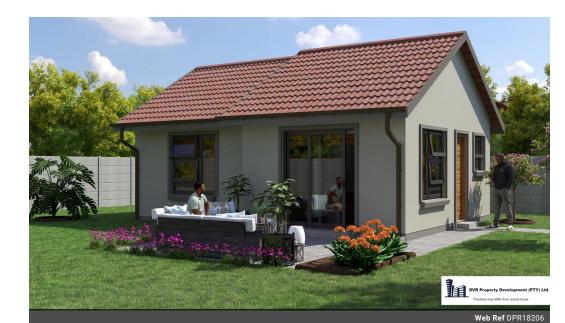

## New Development- Eastview Brakpan

 $Build your dream home on a 293m^2 stand in Eastview, Brakpan Extension 12! This land + development package offers plenty of space and a beautifully designed home. \\$ 

Package includes:

293m² stand – R360,000 40m² home build package – R435,000 Modern 2-bedroom, 1-bathroom home

- ! Other options available! Larger land & home packages. Up to 4 Bed; 2 Bathroom @ 100m²
- Prime location with flexible size options to fit your needs.
- !! Contact us today to secure your spot!

## **Features**

| Interior     |     | Exterior            |       | Sizes      |       |
|--------------|-----|---------------------|-------|------------|-------|
| Bedrooms     | 2   | Carports / Parkings | 1     | Floor Size | 140m² |
| Bathrooms    | 1   | Security            | No    | Land Size  | 293m² |
| Kitchens     | 1   | Pool                | No    |            |       |
| Recep. Rooms | 1   | Views               | False |            |       |
| Furnished    | Yes |                     |       |            |       |