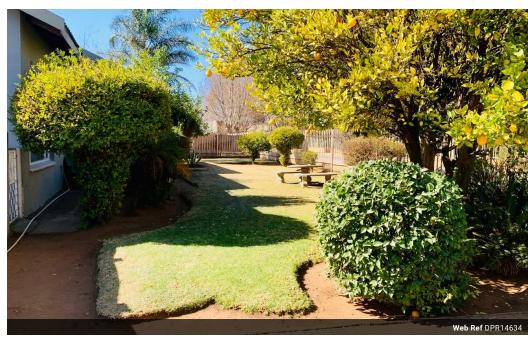

The kitchen is a chef's delight, equipped with a double sink, stove, and generous cupboard space, making meal preparation and entertaining a breeze. The open-plan lounge and dining area provide a cozy and inviting space for family gatherings and relaxation. Step outside to an entertainer's dream! The property includes an outbuilding with three garages and a carport, alongside a dedicated bar area with a toilet. This entertainment area seamlessly...

## **Extras**

Built In Braai Sliding Doors Burglar Bars Electric Fencing Electric Gate Lapa Air Conditioner