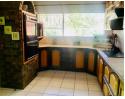

### 3 Bedroom House For Sale!

This luxurious 3-bedroom face-bricked house is nestled within a secure, boomed area.

Upon entering, leading to a spacious lounge that seamlessly connects to a family room and dining area. The lounge boasts an air conditioner, while the dining room features a ceiling fan. The kitchen, with its homely ambiance, includes a convenient scullery for culinary adventures. Throughout the house, tiled floors enhance practicality, contrasting with the plush carpeting in the bedrooms. Wooden ceilings add warmth to the lounge, family room, and dining area. Two bedrooms offer built-in wardrobes, with the main bedroom affording a stunning view of the pool and featuring an ensuite bathroom and a small walk-in closet.