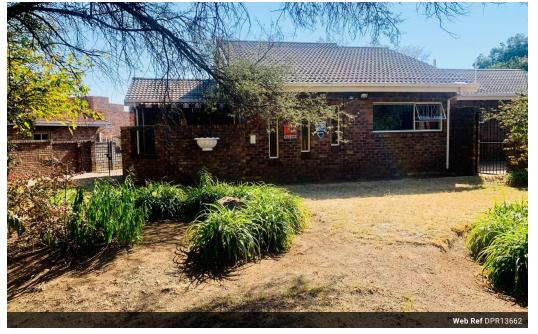

### 3 Bedroom House For Sale!

This luxurious 3-bedroom face-bricked house is nestled within a secure, boomed area.

Upon entering, leading to a spacious lounge that seamlessly connects to a family room and dining area. The lounge boasts an air conditioner, while the dining room features a ceiling fan. The kitchen, with its homely ambiance, includes a convenient scullery for culinary adventures. Throughout the house, tiled floors enhance practicality, contrasting with the plush carpeting in the bedrooms. Wooden ceilings add warmth to the lounge, family room, and dining area. Two bedrooms offer built-in wardrobes, with the main bedroom affording a stunning view of the pool and featuring an ensuite bathroom and a small walk-in closet.

#### Features

| Pets Allowed | Yes |                     |       |           |       |
|--------------|-----|---------------------|-------|-----------|-------|
| Interior     |     | Exterior            |       | Sizes     |       |
| Bedrooms     | 3   | Garages             | 2     | Land Size | 938m² |
| Bathrooms    | 2   | Carports / Parkings | 2     |           |       |
| Kitchens     | 1   | Security            | Yes   |           |       |
| Recep. Rooms | 2   | Pool                | Yes   |           |       |
| Furnished    | No  | Views               | False |           |       |