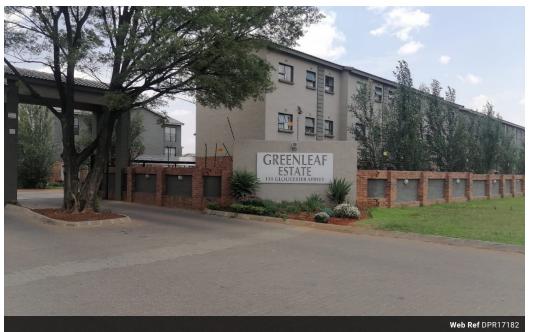

## 10 UNITS- 3 BEDROOM UNITS AVAILABLE , SECURE ESTATE!

Ample units to choose from! There are 2 bedroom and 3 bedroom units available. The 2 bedroom units range from R 599 900 up to

R 629 000 and the 3 bedroom units from R 629 000 up to R 724 900. Welcome to Greenleaf Estate, an exclusive complex located in Brakpan, right next to Carnival City and Carnival Mall, with easy access to the N3 highway, private schools, and all essential amenities. This modern development offers spacious 3-bedroom apartments, designed for comfort and convenience. Each unit boasts built-in cupboards, with the master bedroom featuring an en-suite bathroom. The stylish open-plan kitchen is equipped with gas stove, granite countertops, and ample cupboard space, seamlessly flowing into the lounge area.