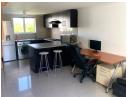

The apartment features a bright bedroom with built-in cupboards, providing ample storage, and a modern bathroom with a shower and basin. The open-plan living area leads to a cozy balcony with views of the surrounding area, while the kitchen boasts marblefinished countertops, built-in cupboards, and plumbing for either a washing machine or dishwasher. Residents enjoy the convenience of one secure parking bay and access to visitor...