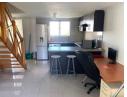

The apartment features a bright bedroom with built-in cupboards, providing ample storage, and a modern bathroom with a shower and basin. The open-plan living area leads to a cozy balcony with views of the surrounding area, while the kitchen boasts marblefinished countertops, built-in cupboards, and plumbing for either a washing machine or dishwasher. Residents enjoy the convenience of one secure parking bay and access to visitor...