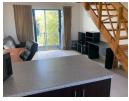

The apartment features a bright bedroom with built-in cupboards, providing ample storage, and a modern bathroom with a shower and basin. The open-plan living area leads to a cozy balcony with views of the surrounding area, while the kitchen boasts marblefinished countertops, built-in cupboards, and plumbing for either a washing machine or dishwasher. Residents enjoy the convenience of one secure parking bay and access to visitor...