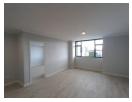

### 2 Bedroom Apartment for Sale in PineworX

This spacious open-plan two bedroom apartment in the newly built apartment block Pineworx is ideally located in the heart of Pinelands and within walking distance of Howard Shopping Centre, schools and other amenities. The modern kitchen has a Smeg gas hob with an electric oven and separate scullery. Both bedrooms have en suite bathrooms and built in cupboards (perfect scenario for students/single professionals sharing). The apartment is wifi enabled and come with 1 x secure parking bay.

#### Interior B

2

| Bedrooms     | 2  |
|--------------|----|
| Bathrooms    | 2  |
| Kitchens     | 1  |
| Recep. Rooms | 2  |
| Furnished    | No |

| Exterior            |  |
|---------------------|--|
| Carports / Parkings |  |
| Security            |  |
| Pool                |  |
| Views               |  |