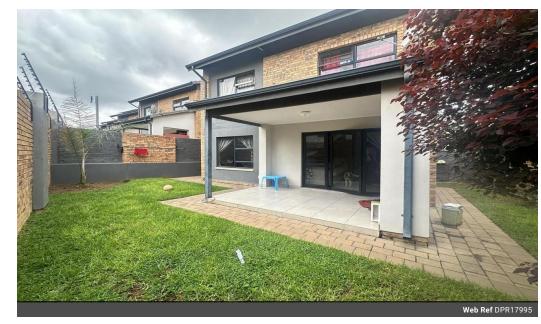

As you step inside, you'll be greeted by an open-plan lounge and kitchen, ideal for both relaxing and entertaining. The kitchen is complemented by a separate scullery, featuring an abundance of cupboard space to keep everything organized. The lounge flows seamlessly onto a covered patio, leading to a spacious garden – a perfect setting for outdoor gatherings or quiet moments of relaxation. A convenient guest toilet is also located on this level for added ease.