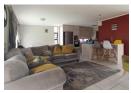

As you step inside, you'll be greeted by an open-plan lounge and kitchen, ideal for both relaxing and entertaining. The kitchen is complemented by a separate scullery, featuring an abundance of cupboard space to keep everything organized. The lounge flows seamlessly onto a covered patio, leading to a spacious garden – a perfect setting for outdoor gatherings or quiet moments of relaxation. A convenient guest toilet is also located on this level for added ease.