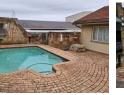

#### Features

| Pets Allowed | Yes |                     |      |            |                   |
|--------------|-----|---------------------|------|------------|-------------------|
| Interior     |     | Exterior            |      | Sizes      |                   |
| Bedrooms     | 3   | Carports / Parkings | 2    | Floor Size | 301m <sup>2</sup> |
| Bathrooms    | 1   | Security            | No   | Land Size  | 666m²             |
| Kitchens     | 1   | Pool                | Yes  |            |                   |
| Recep. Rooms | 2   | Views               | True |            |                   |
| Furnished    | No  |                     |      |            |                   |

#### Extras

Air Conditioner Built in Wardrobes Driveway Freestanding Carport Electric Gate Separate Toilet Fireplace Residential Security Gate Shower, Toilet and Basin Toilet Totally Walled Tandem Parking Wood Window