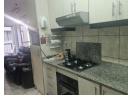

## 2 Bedroom Flat for Sale at R750 000

2 bedroom flat with built in cupboards on the ground floor. Open plan fully-fitted kitchen; lounge and dining room. Balcony 1 toilet and shower.

1 open parking and 1 automated garage. Gated with 24 hour security. Priced at: R750 000