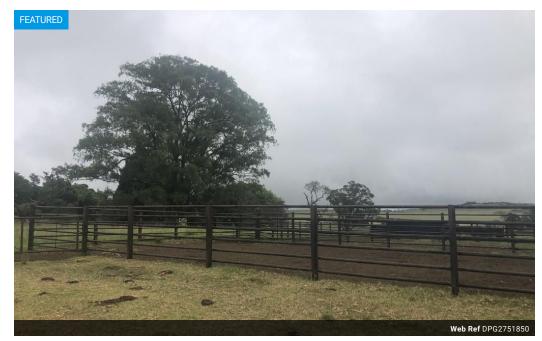

## Dundee cattle farm 1000ha

Good grazing farm held in 4 subdivisions. No infrastructure other than good fences and water reticulated to every camp. There are very good steel cattle handling facilities with a plunge dip. There are 21 camps all with either natural water or piped water to them. 2 streams run through the farm, and there are 2 large cement water reservoirs for water storage. There are 4 labour tenant families resident on one portion of the farm, who have a demarcated area in which to run their cattle, and their own access road. 350 cattle are included in the selling price.