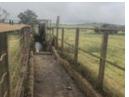

## Dundee cattle farm 1000ha

Good grazing farm held in 4 subdivisions. No infrastructure other than good fences and water reticulated to every camp. There are very good steel cattle handling facilities with a plunge dip. There are 21 camps all with either natural water or piped water to them. 2 streams run through the farm, and there are 2 large cement water reservoirs for water storage. There are 4 labour tenant families resident on one portion of the farm, who have a demarcated area in which to run their cattle, and their own access road. 350 cattle are included in the selling price.