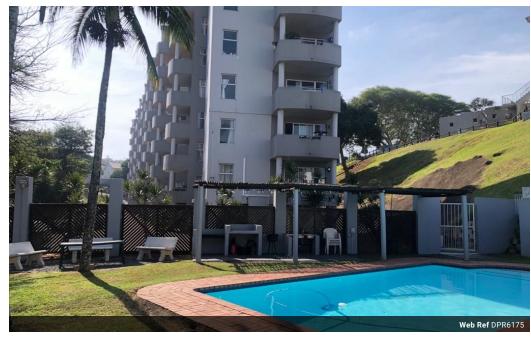

## FABULOUS 3 BEDROOM APARTMENT FOR SALE IN UMGENI PARK

Dormehl Phalane Property Group offers you this modern 3 bedroom apartment in Umgeni Park. The property is fully fitted with open plan lounge and dining with spacious balcony with scenic views. it also has a fitted modern granite top kitchen. There is one family bathroom and it also comes with one open parking. The complex is well maintained and secured with communal pool and braai area it has a jungle gym play area for kids with secured washing line area. This property is situated close to all amenities in Umgeni park.

## Features

| Interior     |    | Exterior            |      | Sizes      |      |
|--------------|----|---------------------|------|------------|------|
| Bedrooms     | 3  | Carports / Parkings | 1    | Floor Size | 84m² |
| Bathrooms    | 1  | Security            | Yes  |            |      |
| Kitchens     | 1  | Pool                | Yes  |            |      |
| Recep. Rooms | 2  | Views               | True |            |      |
| Furnished    | No |                     |      |            |      |