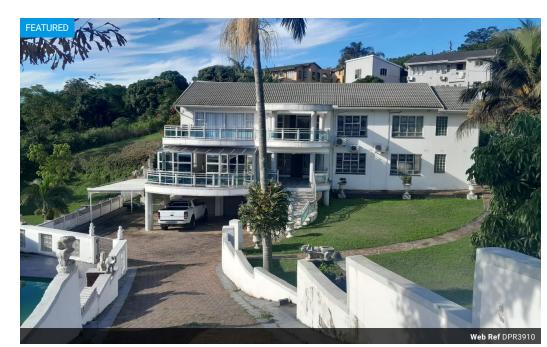

Dormehl Phalane Musgrave presents a beautiful art deco home, in excellent condition, for sale in Avoca. It boasts seven bedrooms with loads of cupboards and four en-suite bathrooms.

This sunny, 1 333m² home offers an enclosed, glass-window entertainment room overlooking a large pool and braai area. There is a fully fitted kitchen downstairs, as well as a lounge, diningroom and three bathrooms and a laundry room.

The property also has a kitchen upstairs with three bedrooms, plus a lounge and diningroom, and a massive balcony with an entertainment area. It has a similar layout as downstairs.

This one must be seen to appreciate the value of what is on offer.