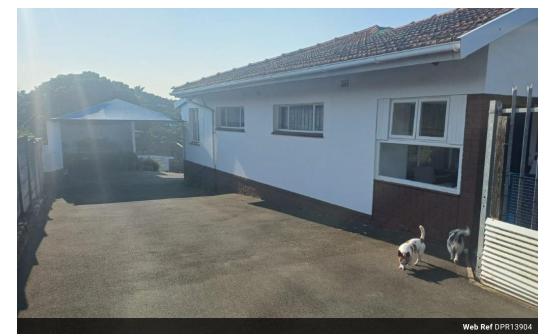

Monthly Rates R825

Just for you

This neat, fully fenced, remote control access home in Bellair offers 3 Bedrooms, Lounge, Dining room, fully fitted kitchen with

scullery, Family bathroom and a seperate toilet. it also has an unfinished double garage, 2 double carports as well as an outbuilding with its own shower and toilet. Close access to public transport