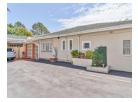

## Beautiful views from this entertainer's delight

Be pleasantly surprised as you enter this immaculate 4 bedroom home. Beautiful large entrance hall leads onto open lounge and dining room area and onto another tv lounge. Large walk in pantry in kitchen, granite tops plus double oven. Separate outside wash up and laundry area.

Double doors separate the extra large games room from the main living area which leads out onto covered entertainment area with built in braai and pizza oven.

Lovely views of Durban from entertainment area. Separate 1 bedroom garden cottage. Double carport in front of double auto garage. CCTV and electric fencing.