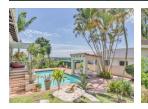

Double doors separate the extra large games room from the main living area which leads out onto covered entertainment area with built in braai and pizza oven.

Lovely views of Durban from entertainment area. Separate 1 bedroom garden cottage. Double carport in front of double auto garage. CCTV and electric fencing.