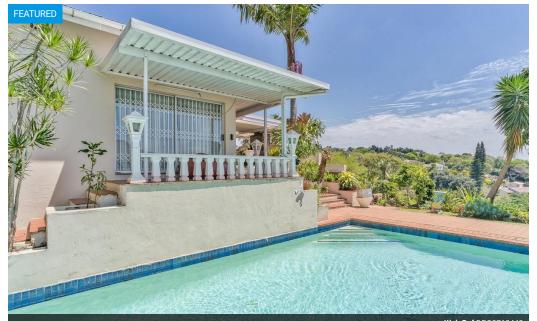

## Beautiful views from this entertainer's delight

Be pleasantly surprised as you enter this immaculate 4 bedroom home. Beautiful large entrance hall leads onto open lounge and dining room area and onto another tv lounge. Large walk in pantry in kitchen, granite tops plus double oven. Separate outside wash up and laundry area.

Double doors separate the extra large games room from the main living area which leads out onto covered entertainment area with built in braai and pizza oven.

Lovely views of Durban from entertainment area. Separate 1 bedroom garden cottage. Double carport in front of double auto garage. CCTV and electric fencing.