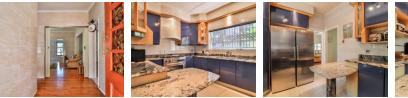

Inside the house, you will be greeted by spacious living areas that ensure a practical, comfortable lifestyle. There is a dining room, formal lounge tv lounge and an entertainment lounge.

There is air-conditioning in three of the bedrooms as well as in the lounge / dining room. The bedrooms have beautiful saligna flooring.

Aluminium windows have been added throughout the house

The modern bathrooms (one ensuite) are designed with functionality and elegance in mind. There is a separate guest loo.

On the property there is a 2-bedroom granny cottage and a 12m x 3m...