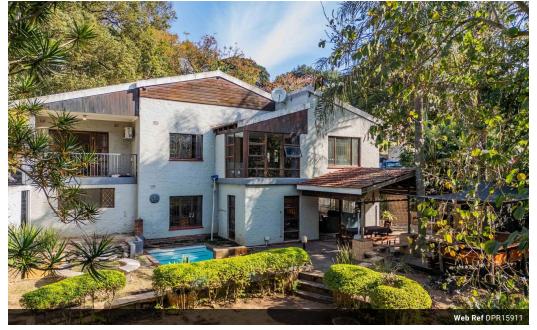

## VERSATILE FAMILY HOME

2.5 😭 2

Property Overview: Are you just starting out or looking for an easy way to generate extra income? This unique property offers the perfect solution! With minimal expense, this house can be divided into two separate units, providing you with not just one, but two rental incomes—all while you enjoy the comfort of your own home.

Key Features:

Upstairs: Enjoy spacious living with 3 bedrooms, a lounge, dining room, and a well-equipped kitchen—perfect for your family's needs.

• Downstairs: The lower level features an open-plan lounge area that just needs a kitchenette, plus a bedroom with an en-suite bathroom that only requires the addition of a shower to be complete.

• Free-Standing Cottage: A separate, free-standing cottage on the property offers additional rental income or a private living space for extended family.

Income...

## Features

| Pets Allowed | Yes |                     |      |
|--------------|-----|---------------------|------|
| Interior     |     | Exterior            |      |
| Bedrooms     | 4   | Garages             | 2    |
| Bathrooms    | 2.5 | Carports / Parkings | 6    |
| Kitchens     | 1   | Security            | Yes  |
| Recep. Rooms | 3   | Pool                | Yes  |
| Furnished    | No  | Views               | True |