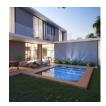

## 5 Bedroom Simplex For Sale in Berea West

Secure Luxury Estate Living. The estate promotes single and double level homes with double garages and comprises dedicated visitors parking.

The generous entrance hall creates a welcoming atmosphere, leading onto an expansive open plan living, dining and kitchen areas with modern, luxurious fittings and finishes, wrapped with large windows and sliding doors, projecting natural light, that seamlessly connects the indoors and outdoors. Each house enjoys a defined outdoor living space, garden and swimming pool (double storey only), designed for effortless entertaining.

## **Features**

| Pets Allowed | Yes |                     |       |            |       |
|--------------|-----|---------------------|-------|------------|-------|
| Interior     |     | Exterior            |       | Sizes      |       |
| Bedrooms     | 5   | Garages             | 2     | Floor Size | 377m² |
| Bathrooms    | 6   | Carports / Parkings | 1     |            |       |
| Kitchens     | 1   | Security            | Yes   |            |       |
| Recep. Rooms | 4   | Pool                | Yes   |            |       |
| Furnished    | No  | Views               | False |            |       |