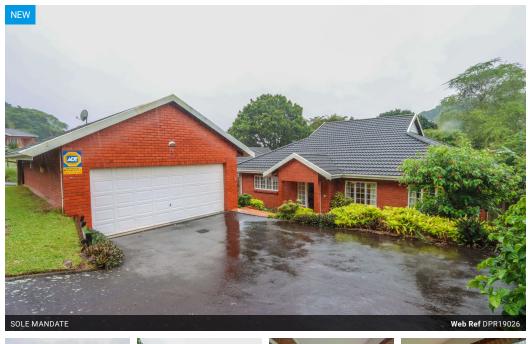

### Facebrick, freestanding Simplex in small complex

Discover serenity wrapped in elegance with this charming facebrick simplex, nestled within an exclusive eight-unit complex in Westville. Priced at R2,499,000, this delightful property promises a lifestyle of comfort and convenience in one of South Africa's sought-after suburbs.

Boasting an open-plan design, the living and dining spaces flow seamlessly, creating an inviting atmosphere perfect for both relaxation and entertaining. With three spacious bedrooms and two bathrooms, this home offers the perfect retreat for smaller families or professionals seeking tranquility and style.

The centerpiece of this home is its double garage, providing secure parking for your vehicles, while additional space accommodates two extra cars, ensuring plenty of room for visitors. The property also includes maids accommodation, adding to its...