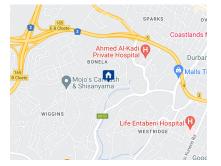

## Contact Durban City

031 3011933

343 Anton Lembede Street 511 Perm Building Durban 4001

R1,000,000

**1**0

Monthly Bond Repayment R10,321.88 Calculated over 20 years at 11% with no deposit.

Transfer Costs R30,412.00 Bond Costs R23,335.00
These calculations are only a guide. Please ask your conveyancer for exact calculations.

## 10 Bedroom Apartment For Sale in Bonela

Good investment and great views, this apartment is well positioning, ideal for students and single professionals. It has offers ten bedrooms with double story house. Ground floor offers four bedroom, main bedroom with en-suite, lounge, kitchen ,separated toilet, family bathroom, upstairs offers six bedroom with family bathroom, separated toilet, kitchen ,fully fenced. Good location close to school, easy to access N3/N2, public transport, places of worships, not from Pavillion shopping center, jabula hardware,inkosi albert luthuli hospital. PRICE NEGOTIABLE Please call now for viewing.