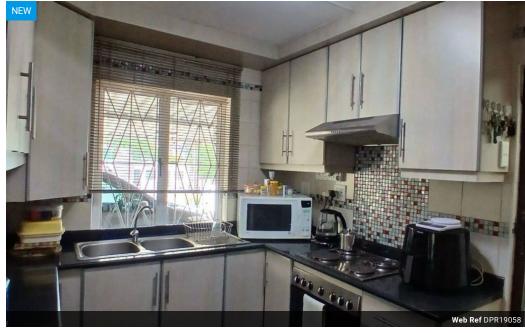

## Three bedroom home for sale n Bonela

Dormehl Phalane Glenwood presents a three-bedroom home in Bonela. The two bedrooms are fitted with aircon as well as the open-plan lounge kitchen. The property is neat, tiled throughout, come with one and half bathrooms for convenience. There is plenty of yard with carports that can accommodate four cars. The property is convenient situated on the taxi / bus route make making easy access to major highways. It is centrally located to Westwood and pavilion.

## **Features**

| Interior     |     | Exterior            |       | Sizes      |       |
|--------------|-----|---------------------|-------|------------|-------|
| Bedrooms     | 3   | Garages             | 1     | Floor Size | 281m² |
| Bathrooms    | 1.5 | Carports / Parkings | 4     |            |       |
| Kitchens     | 1   | Security            | Yes   |            |       |
| Recep. Rooms | 2   | Dom. Accom.         | 1     |            |       |
| Furnished    | No  | Pool                | No    |            |       |
|              |     | Views               | False |            |       |