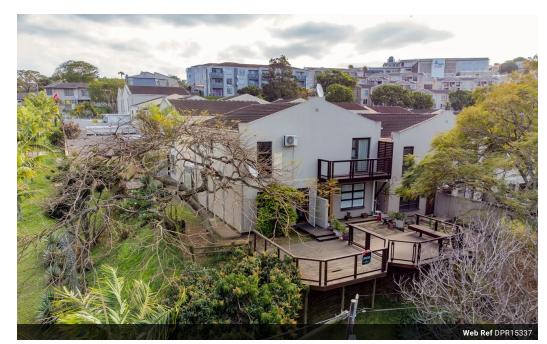

## LOCK UP AND GO!

This unit, currently vacant, has come up for sale since the owner has relocated. A corner unit, giving you extra space for your garden and outdoor living, which is complimented with a private deck, and the back is enclosed with an awning, could be utilized as a dining room/laundry. Beautiful designer cupboards in the kitchen, and room downstairs.

Main bedroom has wall-to-wall fineline mirrored cupboards. 2nd Bedroom upstairs as well with air-conditioner. Very low levies.