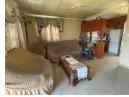

Well spaced lounge.

Two bedrooms, main with built-in wardrobes.

The bathroom has a toilet, shower and a facewash basin.

Communal parking for one vehicle.

Electricity is prepaid metre.