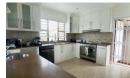

The home's downstairs area has an easy flow from the entrance to the designer kitchen which features an island workspace, modern counter tops and ample built-in cupboards.

There is a full guest bathroom and two bedrooms downstairs, all of which one can be used as an office, study or gym. The options are endless. The main bedroom, upstairs, leads to a deck...