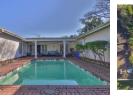

Step inside to two cosy lounges and an open-plan dining room complete with spacious bedrooms, all under the refreshing relief of ducted aircon to combat those balmy South African summer days....

## Features

| Pets Allowed | Yes |                     |      |           |
|--------------|-----|---------------------|------|-----------|
| Interior     |     | Exterior            |      | Sizes     |
| Bedrooms     | 5   | Garages             | 2    | Land Size |
| Bathrooms    | 6   | Carports / Parkings | 6    |           |
| Kitchens     | 1   | Security            | Yes  |           |
| Recep. Rooms | 3   | Dom. Accom.         | 1    |           |
| Studies      | 1   | Pool                | Yes  |           |
| Furnished    | No  | Views               | True |           |