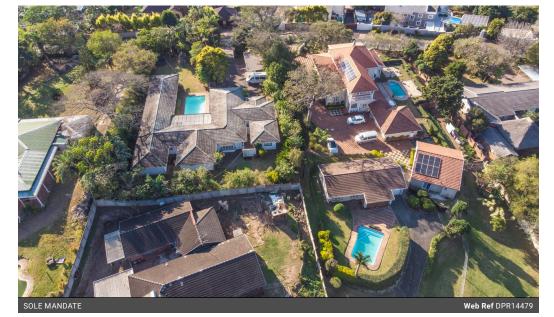

## Introducing Your Next Family Haven in Sought-After Westville!

It's not every day opportunities like these come around. Dance through this 5-bedroom, 6-bathroom residence, nestled on 18 Spring Grange Rd, Dawncliffe, Westville – a suburb with timeless elegance and charm. A perfect fusion of splendor and practical metropolitan living.

This exotic listing is situated pleasantly above road level - no harsh stairs to conquer here! Enjoy cooler summers courtesy of this elevation, and embrace the privacy it affords whilst you take in the lush, panoramic view of your surroundings. Relish in the architectural flair of this u-shaped home with remarkably high ceilings, the epitome of luxury suburban living.

1,972m<sup>2</sup>