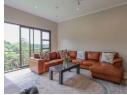

## SPACIOUS FAMILY HOME + FLATLET

Boasting four expansive bedrooms - or alternatively three bedrooms and a study for the work-from-home professional - this house is perfect for the modern family. The home greets you with high ceilings and is fully tiled throughout, adding a touch of luxury and ample space for relaxation and entertainment.

Designed for both formal and casual living, the house features an opulent dining room, a formal lounge with panoramic garden views and a large kids' TV lounge. Additionally, there is an extra entertainment lounge complete with a built-in braai for special occasions or relaxed weekend cookouts.

The heart of this home lies in its modern kitchen. Equipped with a sleek gas stove and providing a lovely flow onto the dining area, meal preparations will never be a chore but rather a delightful experience.