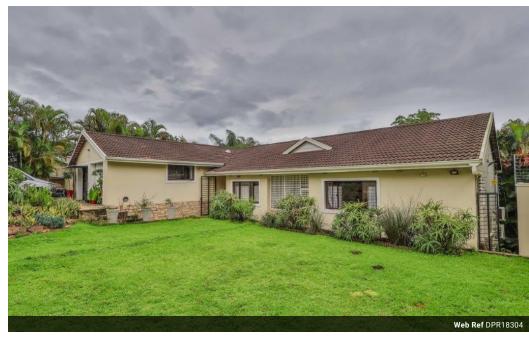

## SPACIOUS FAMILY HOME + FLATLET

Boasting four expansive bedrooms - or alternatively three bedrooms and a study for the work-from-home professional - this house is perfect for the modern family. The home greets you with high ceilings and is fully tiled throughout, adding a touch of luxury and ample space for relaxation and entertainment.

Designed for both formal and casual living, the house features an opulent dining room, a formal lounge with panoramic garden views and a large kids' TV lounge. Additionally, there is an extra entertainment lounge complete with a built-in braai for special occasions or relaxed weekend cookouts.

## Features

| Pets Allowed | Yes |                     |      |           |         |
|--------------|-----|---------------------|------|-----------|---------|
| Interior     |     | Exterior            |      | Sizes     |         |
| Bedrooms     | 4   | Garages             | 3    | Land Size | 3,009m² |
| Bathrooms    | 2   | Carports / Parkings | 4    |           |         |
| Kitchens     | 1   | Security            | Yes  |           |         |
| Recep. Rooms | 4   | Pool                | No   |           |         |
| Studies      | 1   | Views               | True |           |         |
| Furnished    | No  |                     |      |           |         |