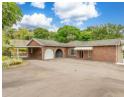

## **Features**

| Pets Allowed | Yes |                     |      |           |         |
|--------------|-----|---------------------|------|-----------|---------|
| Interior     |     | Exterior            |      | Sizes     |         |
| Bedrooms     | 3   | Garages             | 2    | Land Size | 1,896m² |
| Bathrooms    | 2   | Carports / Parkings | 6    |           |         |
| Kitchens     | 1   | Security            | Yes  |           |         |
| Recep. Rooms | 3   | Dom. Accom.         | 1    |           |         |
| Furnished    | No  | Pool                | Yes  |           |         |
|              |     | Views               | True |           |         |