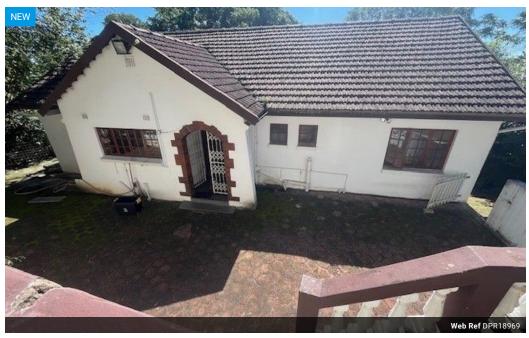

## Delightful Dawncliffe

This property of 1842sqm nestled in the leafy suburb of Dawncliffe offers a versatile living arrangement ideal for a starter home, extended families or potential rental income and/or development. The main level features three bedrooms, a family bathroom with a shower, and open-plan kitchen, lounge, and dining areas. The lower level comprises a self-contained flat with its own kitchen, lounge, dining area, bedroom, and full bathroom, providing privacy and independence for occupants.

## **Features**

| Pets Allowed | Yes |                     |       |           |         |
|--------------|-----|---------------------|-------|-----------|---------|
| Interior     |     | Exterior            |       | Sizes     |         |
| Bedrooms     | 4   | Carports / Parkings | 4     | Land Size | 1,874m² |
| Bathrooms    | 2   | Security            | Yes   |           |         |
| Kitchens     | 1   | Dom. Accom.         | 1     |           |         |
| Recep. Rooms | 3   | Pool                | Yes   |           |         |
| Furnished    | No  | Views               | False |           |         |
|              |     |                     |       |           |         |