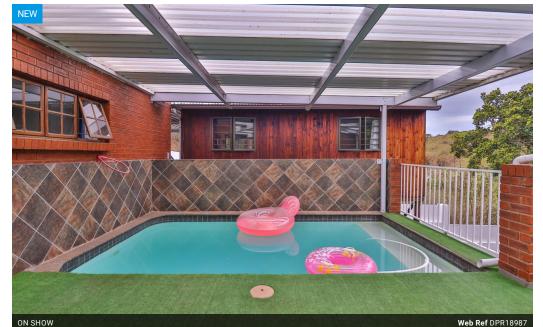

### Nestled in the heart of prestigious Dawncliffe

**a** 2

Yes

Welcome to an Architect-Designed Double-Story marvel-nestled in the heart of prestigious Dawncliffe, Westville. Priced at only R2,295,000, this property offers an unparalleled blend of sophisticated living with the soul-soothing tranquillity only birdlife can provide.

This magnificent home, draped in the grandeur of high ceilings, features a beautiful open-plan modern kitchen that leads into a spacious dining room. Beyond, a separate lounge accentuated with porcelain tiles underfoot awaits your casual days or entertaining nights. Stacked doors open onto a luxuriously covered patio, where a built-in pool shimmering under the South...