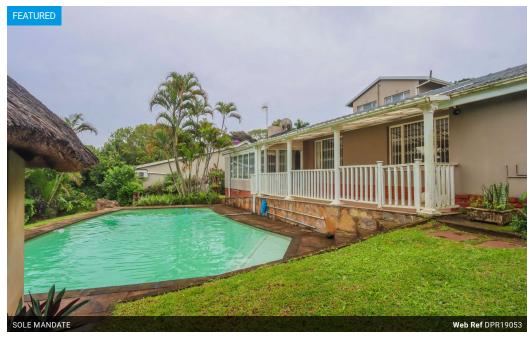

Nestled in the vibrant heart of Dawncliffe, Westville, this exceptional 3-bedroom, 3-bathroom home offers a harmonious blend of comfort, space, and convenience. Priced at a compelling R2,375,000, it's the perfect opportunity for families and individuals alike seeking a welcoming community and a serene lifestyle.

Step into this spacious abode and feel instantly at ease. The large sun lounge, complete with a built-in bar, invites you to unwind or entertain. Whether it's a cozy family gathering or hosting friends, the extra space ensures your entertaining possibilities are limitless. Adding to the charm is the outside thatched gazebo, an ideal spot for lazy afternoons or lively evening Braais.