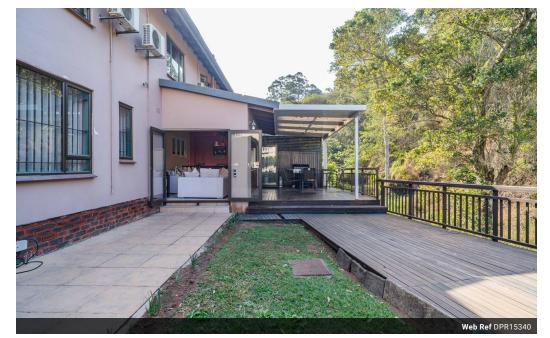

## EXCEPTIONAL TOWNHOUSE IN DAWNCLIFFE

This exceptional townhouse, one of only two units available, boasts a generous 183 sqm of living space and the added bonus of NO LEVIES!

As you enter this beautifully renovated home, you'll immediately notice the owners meticulous attention to detail. The lower level features a stunning open-plan kitchen that seamlessly flows into an inviting sunroom, enhanced by stacker doors that open onto a covered entertainment deck. This outdoor space offers views of the tranquil stream and includes a garden area perfect for children or your furry friends to enjoy.

The kitchen also connects to a comfortable living area and a cozy dining space, making this home ideal for both relaxation and entertaining.

As you make your way upstairs, you'll find three spacious bedrooms and a fully equipped family bathroom. The master suite includes an...