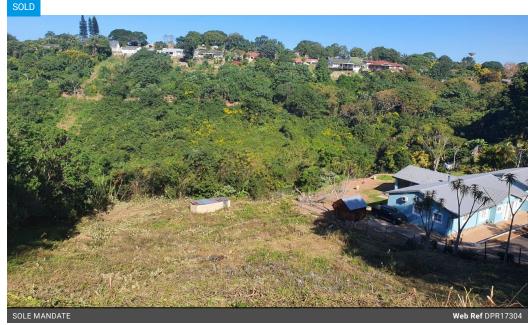

## 3,157m<sup>2</sup> Vacant Land Sold in Dawncliffe

R695,000

Monthly Bond Repayment R7,173.71 Calculated over 20 years at 11% with no deposit.

**Transfer Costs** R23,730.00 **Bond Costs** R17,680.00 These calculations are only a guide. Please ask your conveyancer for exact calculations.

## Build your dream home!

Unveiling a unique opportunity for those envisioning their very own dream home, we present this exclusive 3157sqm of prime vacant land in the sought-after suburb of Dawncliffe, nestled in the heart of Westville. This pet-friendly plot whispers untold potential with its sizeable flat land, slightly below road level, making it perfect for residential development or a grand family home, offering privacy and security.

Unlike other properties, this majestic plot embraces the serene beauty of nature, promising a peaceful lifestyle away from the bustling city noise but still conveniently close to Westville's top amenities. Envision building your very own sanctuary that suits your lifestyle in a safe, secure, and welcoming neighborhood. Surrounded by prestigious homes, this land is located in a great community, thriving with friendly...