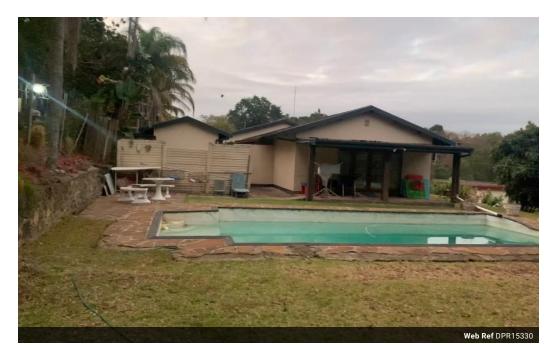

## 4 Bedroom House For Sale in Dawncrest

Spacious 4 bedroom family home has just come on the market in Westville selling @ R1725,000

Featuring four bedrooms, BIC, main en-suite, 2 baths, spacious lounge, kitchen, dining room, family size pool. 2 bedrooms fitted with air conditioning.

The main bedroom is very spacious with plenty of cupboard space, the sliding doors leads to a covered patio overlooking the pool and your beautiful garden. Ideal for your morning coffee, meditation, or relaxing and gathering your thoughts.

## **Features**

| Pets Allowed | Yes |          |      |           |         |
|--------------|-----|----------|------|-----------|---------|
| Interior     |     | Exterior |      | Sizes     |         |
| Bedrooms     | 4   | Garages  | 2    | Land Size | 1,858m² |
| Bathrooms    | 3   | Security | Yes  |           |         |
| Kitchens     | 1   | Pool     | Yes  |           |         |
| Recep. Rooms | 2   | Views    | True |           |         |
| Furnished    | No  |          |      |           |         |