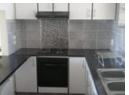

The unit has a kitchen with granite countertops, a Hob, extractor fan, undercover oven and a double sink. There is a cosy lounge and open-plan dining area. The bathroom comprises a bath tub (with a shower above it), handbasin and toilet.