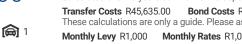

# R1,495,000

Monthly Bond Repayment R15,431.22

Calculated over 20 years at 11% with no deposit. 
 Bond Costs
 R28,990.00

 These calculations are only a guide. Please ask your conveyancer for exact calculations.
Monthly Rates R1,000