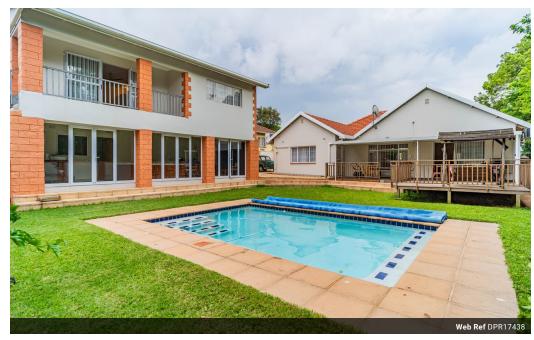

## Beautiful Four Bedroom Property In Glenmore

Dormehl Phalane Glenwood This amazing property offers 4 bedrooms complete with built-in cupboards. The property has 3 bathrooms, of which 2 are en-suite. There is a very large lounge ad well as dining room area. The property comes with a spacious TV room / study. The kitchen is absolutely stunning with loads of cupboard space, beautiful counter tops, and a separate laundry and scullery.

The property has a stunning and spacious granny flat as well as a jacuzzi room. The large deck overlooks the back garden that is beautifully manicured with a sparkling swimming pool. This property comes with a large generator and 8 JoJo tanks. Electric fencing, alarm system, as well as CCTV cameras for added security. Parking for up to 4 vehicles as well as a lock-up garage. This is a beautiful home and is kept in immaculate condition.