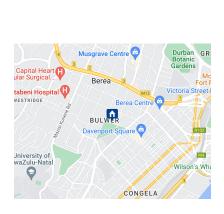

## 2.5-bedroom, ground-floor, corner flat for sale in Glenwood

 $Dormehl\ Phalane\ Musgrave\ presents\ a\ spacious, two-and-a-half-bedroom, ground-floor, corner\ flat\ for\ sale\ -\ one\ with\ relaxing$ views of Bulwer Park in Helen Joseph Road, Glenwood.

A short stroll from Stella Sports Club, this flat is very close to schools, restaurants, hospitals and shopping centres, and not far from the Durban CBD.

The unit has its own private security gate at the flat entrance, where you will find a separate, neat kitchen with fitted cupboards. Leading off the kitchen is a separate dining area that leads to the airy living room which has high ceilings, a ceiling fan and gleaming wooden flooring. There is also an enclosed, tiled sunroom/patio with park views, which could be used as a study or additional half-bedroom.