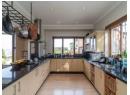

There is also a separate double door main entrance. The front expansive lawn can also be accessed through sliding doors, leading from the downstairs lounge and one of the bedrooms. The ground floor comprises: All the garages and parking, one bedroom flatlet with attached lounge & bathroom leading off from the large garage, separate en-suite bachelor pad, study/office, substantial...