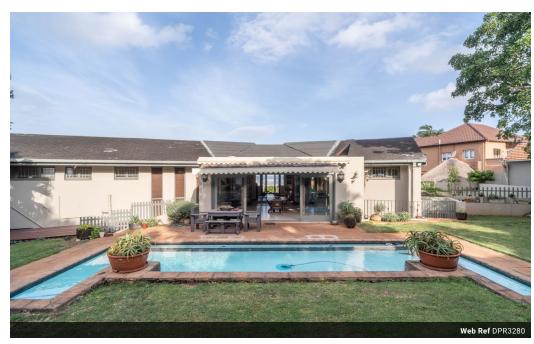

## STUNNING, UP MARKET PROPERTY IN UPPER GLENWOOD

Dormehl Phalane Glenwood presents this amazing home in Upper Glenwood, at first glance from the location one knows you are entering a premier property, with a very large erf and manicured garden. Through secure electric gates a tarred driveway leads to substantial parking, separate garage that can accommodate 4 average vehicles as well as an extended double lock up garage with an entrance directly into the house and ground floor bachelor flatlet.

There is also a separate double door main entrance. The front expansive lawn can also be accessed through sliding doors, leading from the downstairs lounge and one of the bedrooms. The ground floor comprises: All the garages and parking, one bedroom flatlet with attached lounge & bathroom leading off from the large garage, separate en-suite bachelor pad, study/office, substantial...

## **Features**

| Pets Allowed | Yes |                     |       |           |                     |
|--------------|-----|---------------------|-------|-----------|---------------------|
| Interior     |     | Exterior            |       | Sizes     |                     |
| Bedrooms     | 6   | Garages             | 2     | Land Size | 2,164m <sup>2</sup> |
| Bathrooms    | 4   | Carports / Parkings | 8     |           |                     |
| Kitchens     | 1   | Security            | Yes   |           |                     |
| Recep. Rooms | 3   | Pool                | Yes   |           |                     |
| Studies      | 1   | Views               | False |           |                     |
| Furnished    | No  |                     |       |           |                     |