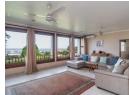

There is also a separate double door main entrance. The front expansive lawn can also be accessed through sliding doors, leading from the downstairs lounge and one of the bedrooms. The ground floor comprises: All the garages and parking, one bedroom flatlet with attached lounge & bathroom leading off from the large garage, separate en-suite bachelor pad, study/office, substantial...