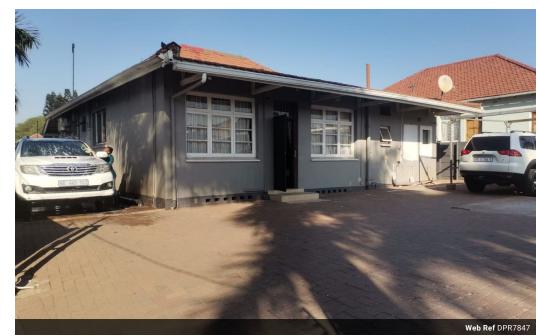

## Fantastic Investment Property in Glenwood

Dormehl Phalane Glenwood presents this neat property which comes with 4 bedrooms in the main house, all en suite with kitchenettes. Outside, there are 4 bachelor pads with kitchenettes and bathrooms. The property has parking for over 10 cars. The property is fully tenanted and is receiving an excellent ROI. This property is close to Glenwood High and all amenities.

## **Features**

| Interior     |    | Exterior            |       | Sizes     |       |
|--------------|----|---------------------|-------|-----------|-------|
| Bedrooms     | 8  | Carports / Parkings | 15    | Land Size | 762m² |
| Bathrooms    | 8  | Security            | Yes   |           |       |
| Kitchens     | 8  | Pool                | No    |           |       |
| Recep. Rooms | 8  | Views               | False |           |       |
| Furnished    | No |                     |       |           |       |