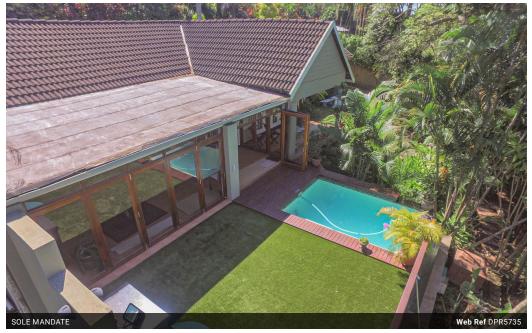

## Beauty at its best!

You will be impressed by this 4 bedroom, 3 bathroom home- even more impressive is its location. Situated in an exclusive and convenient boom controlled cul de sac in central Westville, above the road where the emphasis is on privacy, This home has the feel of the country but without the drive. Huge kitchen geared for the entertainer, with a center island and separate scullery. This beautiful property needs to be viewed to be appreciated.

## Features

| Pets Allowed | Yes |                     |      |           |         |
|--------------|-----|---------------------|------|-----------|---------|
| Interior     |     | Exterior            |      | Sizes     |         |
| Bedrooms     | 4   | Garages             | 2    | Land Size | 1,919m² |
| Bathrooms    | 3   | Carports / Parkings | 2    |           |         |
| Kitchens     | 1   | Security            | Yes  |           |         |
| Recep. Rooms | 3   | Dom. Accom.         | 1    |           |         |
| Furnished    | No  | Pool                | Yes  |           |         |
|              |     | Views               | True |           |         |