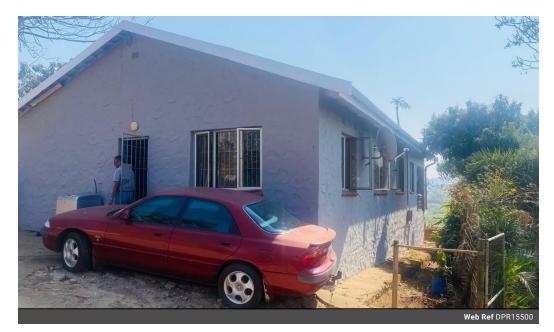

Dormehl Phalane Property Group Apex presents to you this 4-Bedroom House on Hippo Road for a reasonable R800 000.00

This house sits on a large piece of land measured at 2122sqm. The property is divided into two 2-bedroom sections, making it a 4-bedroom home.

Needs renovations and some TLC to accommodate for its weary state. Consists of: 2 Kitchens (1 with built-in-cupboards); 2 Lounges; 2 bathrooms that have bathtubs and 2 separate toilets; 4 bedrooms with no built-in-cupboards.

The property is fully fenced and has open parking space that can accommodate approximately 10 vehicles. The house sits on a steep gradient that makes it not easily accessible for small vehicles.

Contact Brian now to arrange viewing!!!