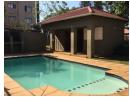

## Modern flat in well run complex

This modern fully tiled 2 bedroom flat is waiting just for you. Features include open plan fitted kitchen flowing onto lounge with balcony overlooking Durban, family bathroom, and 2 spacious bedrooms both with ample built in cupboards. The complex boasts 24 hour security at the entrance, a swimming pool, tea room, day care facility for the kids and on the transport route, what more could you ask for.

## Features

| Interior     |    | Exterior            |      | Sizes      |      |
|--------------|----|---------------------|------|------------|------|
| Bedrooms     | 2  | Carports / Parkings | 1    | Floor Size | 58m² |
| Bathrooms    | 1  | Security            | Yes  |            |      |
| Kitchens     | 1  | Pool                | Yes  |            |      |
| Recep. Rooms | 1  | Views               | True |            |      |
| Furnished    | No |                     |      |            |      |
|              |    |                     |      |            |      |