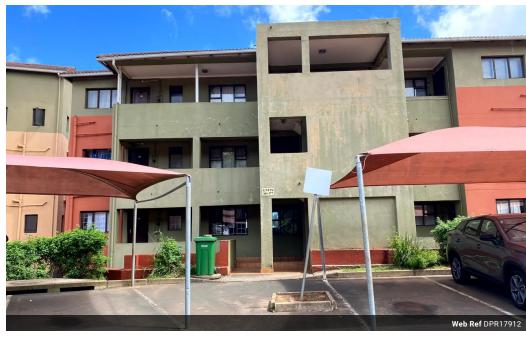

## Modern flat in well run complex

This modern fully tiled 2 bedroom flat is waiting just for you. Features include open plan fitted kitchen flowing onto lounge with balcony overlooking Durban, family bathroom, and 2 spacious bedrooms both with ample built in cupboards. The complex boasts 24 hour security at the entrance, a swimming pool, tea room, day care facility for the kids and on the transport route, what more could you ask for.

## Features

| Interior     |    | Exterior            |      | Sizes      |      |
|--------------|----|---------------------|------|------------|------|
| Bedrooms     | 2  | Carports / Parkings | 1    | Floor Size | 58m² |
| Bathrooms    | 1  | Security            | Yes  |            |      |
| Kitchens     | 1  | Pool                | Yes  |            |      |
| Recep. Rooms | 1  | Views               | True |            |      |
| Furnished    | No |                     |      |            |      |
|              |    |                     |      |            |      |