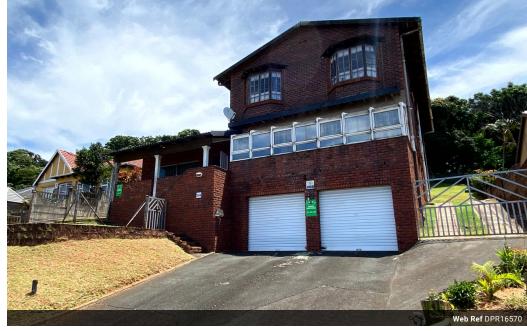

## Large family home with lovely views

A large solid double story home with stunning views of the Durban Harbor. There are four bedrooms, two downstairs and two upstairs. This home also has three bathrooms. There is a large lounge area with a covered verandah leading off it and an open plan dining area. The kitchen has a scullery plus fully fitted cupboards and the downstairs level is tiled throughout. The upstairs bedroom area has a large shared bathroom together with a lounge and dining area. There is a double garage plus drive in access to a double carport. All this set on a fully walled property with a neat garden. There are burglar guards and security gates.

## Features

| Pets Allowed | Yes |                     |      |           |       |
|--------------|-----|---------------------|------|-----------|-------|
| Interior     |     | Exterior            |      | Sizes     |       |
| Bedrooms     | 4   | Garages             | 2    | Land Size | 933m² |
| Bathrooms    | 3   | Carports / Parkings | 2    |           |       |
| Kitchens     | 1   | Security            | Yes  |           |       |
| Recep. Rooms | 4   | Dom. Accom.         | 1    |           |       |
| Studies      | 1   | Pool                | No   |           |       |
| Furnished    | No  | Views               | True |           |       |