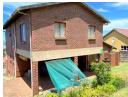

## Large family home with lovely views

A large solid double story home with stunning views of the Durban Harbor. There are four bedrooms, two downstairs and two upstairs. This home also has three bathrooms. There is a large lounge area with a covered verandah leading off it and an open plan dining area. The kitchen has a scullery plus fully fitted cupboards and the downstairs level is tiled throughout. The upstairs bedroom area has a large shared bathroom together with a lounge and dining area. There is a double garage plus drive in access to a double carport. All this set on a fully walled property with a neat garden. There are burglar guards and security gates.

## Features

| Pets Allowed | Yes |                     |      |           |       |
|--------------|-----|---------------------|------|-----------|-------|
| Interior     |     | Exterior            |      | Sizes     |       |
| Bedrooms     | 4   | Garages             | 2    | Land Size | 933m² |
| Bathrooms    | 3   | Carports / Parkings | 2    |           |       |
| Kitchens     | 1   | Security            | Yes  |           |       |
| Recep. Rooms | 4   | Dom. Accom.         | 1    |           |       |
| Studies      | 1   | Pool                | No   |           |       |
| Furnished    | No  | Views               | True |           |       |