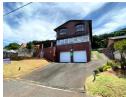

## Large family home with lovely views

A large solid double story home with stunning views of the Durban Harbor. There are four bedrooms, two downstairs and two upstairs. This home also has three bathrooms. There is a large lounge area with a covered verandah leading off it and an open plan dining area. The kitchen has a scullery plus fully fitted cupboards and the downstairs level is tiled throughout. The upstairs bedroom area has a large shared bathroom together with a lounge and dining area. There is a double garage plus drive in access to a double carport. All this set on a fully walled property with a neat garden. There are burglar guards and security gates.

## Features

| Pets Allowed | Yes |                     |      |           |       |
|--------------|-----|---------------------|------|-----------|-------|
| Interior     |     | Exterior            |      | Sizes     |       |
| Bedrooms     | 4   | Garages             | 2    | Land Size | 933m² |
| Bathrooms    | 3   | Carports / Parkings | 2    |           |       |
| Kitchens     | 1   | Security            | Yes  |           |       |
| Recep. Rooms | 4   | Dom. Accom.         | 1    |           |       |
| Studies      | 1   | Pool                | No   |           |       |
| Furnished    | No  | Views               | True |           |       |