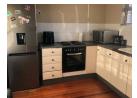

## BEAUTIFUL ONE BEDROOM APARTMENT WITH STUNNING VIEWS!

Dormehl Phalane Property Group offers you this spacious one and a half bedroom apartment with stunning scenic views. This property has high ceilings and wooden flooring right through. It is fully fitted with spacious lounge and you can use the half bedroom for a dining or sun lounge. The kitchen is fitted and there is an entrance hall with a separate toilet and bathroom. This property is situated in Prime area in a well maintained complex it has a lock up garage. Close to all amneties.

## Features

| Interior     |     |
|--------------|-----|
| Bedrooms     | 1.5 |
| Bathrooms    | 1   |
| Kitchens     | 1   |
| Recep. Rooms | 2   |
| Furnished    | No  |

Exterior Garages Security Pool Views **Sizes** Floor Size