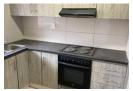

guest and a set of couches for relaxing.

This open plan design create a seamless flow between the lounge and the kitchen, making it ideal for gatherings.

Fitted kitchen with built-in cupboards.

The flat offers 1.5 bedroom.