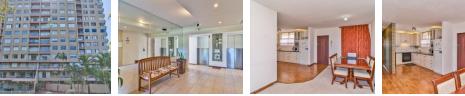

The flat has an open-plan, fully-fitted, plumbed kitchen with granite counter tops. Partially carpeted in the lounge, the unit has three sunlit bedrooms and a main bedroom that has a bath, basin and toilet. There is also a family bathroom with a shower, basin and a separate toilet.

There is one secure, undercover parking bay. A second parking may be rented from the body corporate for under R200.

The complex is well-maintained and has good financials. It boastss expansive gardens, a braai area and a communal pool, as well as 24-hour access control to the building . A security guard is on duty on the premises from 6pm...