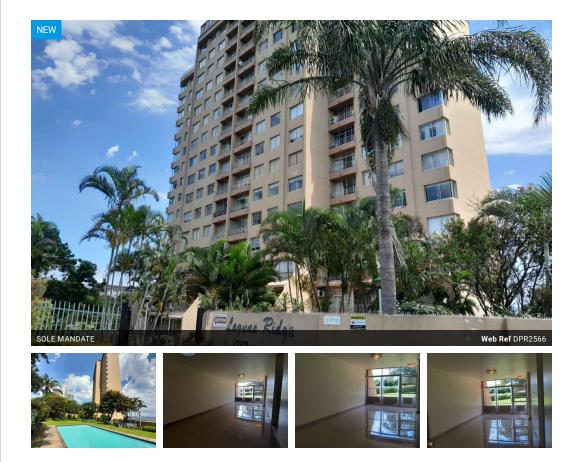

## 3-bedroom, 2-bathroom Morningside flat (with 2 parkings) for sale

Dormehl Phalane Musgrave presents a three-bedroom, two-bathroom Morningside flat for sale – a unit with porcelain tiles and a fitted kitchen that has granite counter tops and is plumbed for a dishwasher and washing machine.

This sunlit flat has a main bedroom en-suite bathroom with bath tub, basin and hand shower. There is also a family shower with hand basin and a separate toilet.

There are sliding doors that open to a balcony overlooking lush gardens. This unit also has views of Burman Bush nature reserve. There is a communal pool, braai and washline area.

Electricity is prepaid and the block has a generator that powers the water, emergency lights and two lifts. The fully walled property has 24-hour manned security at the driveway gate. There is an intercom and disc-entry for the block's electric gates.

## Features

| Interior     |    |
|--------------|----|
| Bedrooms     | 3  |
| Bathrooms    | 2  |
| Kitchens     | 1  |
| Recep. Rooms | 2  |
| Furnished    | No |

Exterior Carports / Parkings Security Pool Views **Sizes** Floor Size Land Size